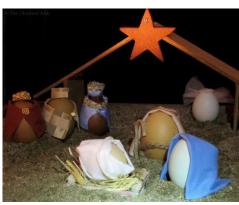

## Early Years Christmas challenge!

During the Christmas holidays, we would like you to build a Nativity scene!

Below, are some pictures for inspiration. We would like to use these in the last week of school to help us retell the Nativity story.