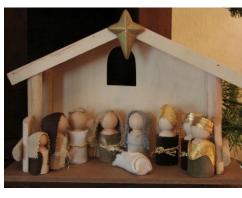

## Early Years Christmas challenge!

During the Christmas holidays, we would like you to build a Nativity scene!

Below, are some pictures for inspiration. We would like to use these in the last week of school to help us retell the Nativity story.