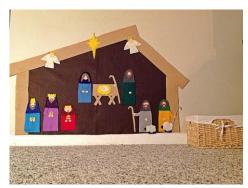

## Early Years Christmas challenge!

During the Christmas holidays, we would like you to build a Nativity scene!

Below, are some pictures for inspiration. We would like to use these in the last week of school to help us retell the Nativity story.