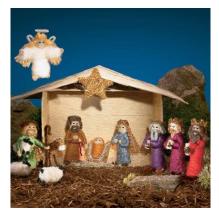

## Early Years Christmas challenge!

During the Christmas holidays, we would like you to build a Nativity scene!

Below, are some pictures for inspiration. We would like to use these in the last week of school to help us retell the Nativity story.